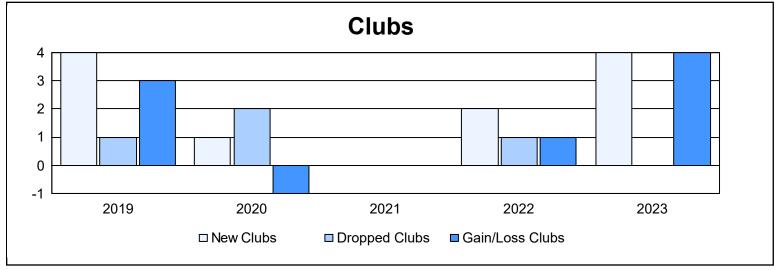

District 417 As of June 2023 Cumulative

| Year      | New<br>Clubs | Dropped<br>Clubs | Gain/<br>Loss<br>Clubs | New<br>Members | Charter<br>Members | Reinstate<br>Members | Transfer<br>Members | Total<br>Member<br>Added | Total<br>Members<br>Dropped | Gain/<br>Loss<br>Members |
|-----------|--------------|------------------|------------------------|----------------|--------------------|----------------------|---------------------|--------------------------|-----------------------------|--------------------------|
| 2018-2019 | 4            | 1                | 3                      | 164            | 101                | 4                    | 11                  | 280                      | 309                         | -29                      |
| 2019-2020 | 1            | 2                | -1                     | 128            | 30                 | 5                    | 13                  | 176                      | 261                         | -85                      |
| 2020-2021 | 0            | 0                | 0                      | 138            | 5                  | 4                    | 19                  | 166                      | 253                         | -87                      |
| 2021-2022 | 2            | 1                | 1                      | 196            | 43                 | 5                    | 22                  | 266                      | 275                         | -9                       |
| 2022-2023 | 4            | 0                | 4                      | 194            | 99                 | 7                    | 17                  | 317                      | 223                         | 94                       |
| Average   | 2            | 1                | 1                      | 164            | 56                 | 5                    | 16                  | 241                      | 264                         | -23                      |